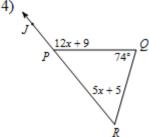

## Corrective Assignment 3.4

Find the measurement of the angle indicated.

1)

2)

3)

4)

Solve for x.

5)

1) 55°

2) 40°

25°

4) 80°

5) -7

6) -8

7) -4

8) 86°