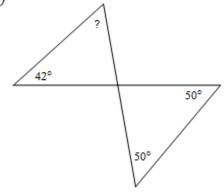

## Corrective Assignment 3.4

Find the measurement of the angle indicated.

1)

2)

3)

4)

Solve for x.

5)

1) 55°

2) 40°

25°

4) 80°

5) -7

6) -8

7) -4

8) 86°