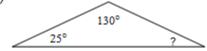

## Corrective Assignment 3.4

Find the measurement of the angle indicated.

1)

2)

3)

4)

Solve for x.

5)

1) 55°

2) 40°

25°

4) 80°

5) -7

6) -8

7) -4

8) 86°