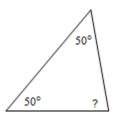

## Corrective Assignment 3.4

Find the measurement of the angle indicated.

1)

2)

3)

4)

Solve for x.

5)

1) 55°

2) 40°

25°

4) 80°

5) -7

6) -8

7) -4

8) 86°