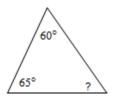

## Corrective Assignment 3.4

Find the measurement of the angle indicated.

1)

2)

3)

4)

Solve for x.

5)

1) 55°

2) 40°

25°

4) 80°

5) -7

6) -8

7) -4

8) 86°