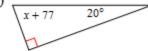

## Corrective Assignment 3.4

Find the measurement of the angle indicated.

1)

2)

3)

4)

Solve for x.

5)