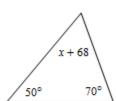

## Corrective Assignment 3.4

Find the measurement of the angle indicated.

1)

2)

3)

4)

Solve for x.

5)