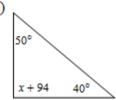

You must complete this before retaking the MC again. Remember it is all about LEARNING so take your time and learn how to do these skills. If you need help please ask!

NAME:\_\_\_\_\_

## Corrective Assignment 3.4

Find the measurement of the angle indicated.

1)



2)



3)



4)



Solve for x.

5)



6)



7



Find the measure of the indicated angle.

8)



9







## 11)



Solve for x.

12)







Find the measure of each indicated angle.

15)



16)



## ANSWERS TO CORRECTIVE ASSIGNMENT:

Make sure you check all your answers and make sure you KNOW how to do all of them. You could simply copy answers but that's not the point. The point is that you have to learn how to do this so please make sure that for any you don't understand you get help BEFORE taking the Mastery Check again.

1) 55°

2) 40°

25°

4) 80°

5) -7

6) -8

7) -4

8) 86°

9) 140°

10) 86°

11) 120°

12) 12

13) 8

14) 10

15) 58°

16) 60°