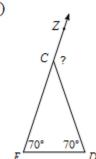

## Corrective Assignment 3.4

Find the measurement of the angle indicated.

1)

2)

3)

4)

Solve for x.

5)

1) 55°

2) 40°

25°

4) 80°

5) -7

6) -8

7) -4

8) 86°