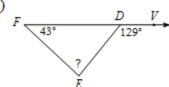

You must complete this before retaking the MC again. Remember it is all about LEARNING so take your time and learn how to do these skills. If you need help please ask!

NAME:\_\_\_\_\_

## Corrective Assignment 3.4

Find the measurement of the angle indicated.

1)



2)



3)



4)



Solve for x.

5)



6)



7



Find the measure of the indicated angle.

8)



9







## 11)



Solve for x.

12)







Find the measure of each indicated angle.

15)



16)



## ANSWERS TO CORRECTIVE ASSIGNMENT:

Make sure you check all your answers and make sure you KNOW how to do all of them. You could simply copy answers but that's not the point. The point is that you have to learn how to do this so please make sure that for any you don't understand you get help BEFORE taking the Mastery Check again.

1) 55°

2) 40°

25°

4) 80°

5) -7

6) -8

7) -4

8) 86°

9) 140°

10) 86°

11) 120°

12) 12

13) 8

14) 10

15) 58°

16) 60°