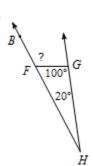

## 11)

Solve for x.

12)

Find the measure of each indicated angle.

15)

16)

9) 140°

10) 86°

11) 120°

12) 12

13) 8

14) 10

15) 58°

16) 60°