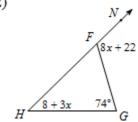

## Corrective Assignment 3.4

Find the measurement of the angle indicated.

1)

2)

3)

4)

Solve for x.

5)

1) 55°

2) 40°

25°

4) 80°

5) -7

6) -8

7) -4

8) 86°