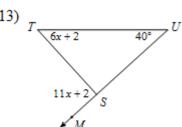

## Corrective Assignment 3.4

Find the measurement of the angle indicated.

1)

2)

3)

4)

Solve for x.

5)

1) 55°

2) 40°

25°

4) 80°

5) -7

6) -8

7) -4

8) 86°