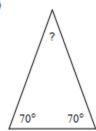

## Corrective Assignment 3.4

Find the measurement of the angle indicated.

1)

2)

3)

4)

Solve for x.

5)

1) 55°

2) 40°

25°

4) 80°

5) -7

6) -8

7) -4

8) 86°