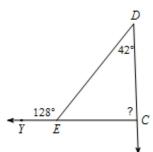

6)

7

Find the measure of the indicated angle.

8)

9

9) 140°

10) 86°

11) 120°

12) 12

13) 8

14) 10

15) 58°

16) 60°